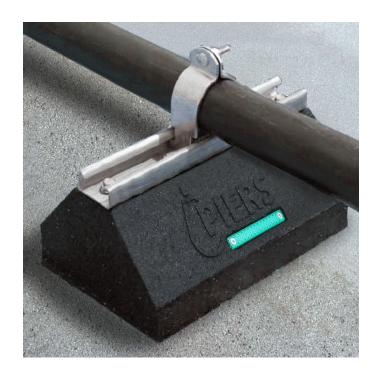

## Rooftop Support Block With Strut - RSB-10S

Channel support is designed for superior support of gas and refrigeration piping systems, cable tray, electrical conduit, multiple lines, HVAC equipment and many other applications. It is UV resistant and suitable for installation on most types of roofing material or other flat surfaces. Can be used as a curb (sleeper) replacement.

## **Features**

- Made from High Grade Recycled Rubber
- Green Reflector for High Visibility and Safety

| Engineer's Approval |            |      |
|---------------------|------------|------|
| Job Name / #        | Contractor | Date |
| Job Location        | Engineer   | Date |