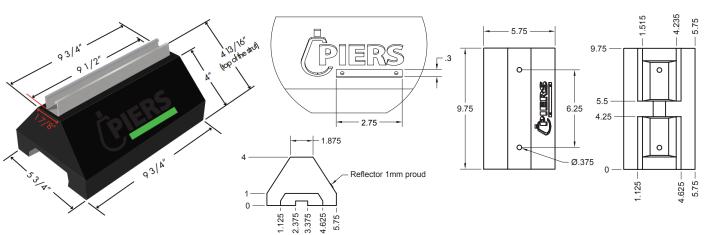

Sizes: 1-5/8" x 13/16"

Material: Pregalvanized Strut

Weight (lbs): 5.2

Static Load Capacity (lbs): 750

## **Features**

- Made from High Grade Recycled Rubber
- Green Reflector for High Visibility and Safety

| Engineer's Approval |            |      |
|---------------------|------------|------|
| Job Name / #        | Contractor | Date |
| Job Location        | Engineer   | Date |