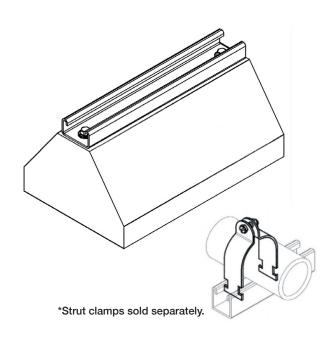

## Rooftop Support Block With Strut - RSB-10S

Channel support is designed for superior support of gas and refrigeration piping systems, cable tray, electrical conduit, multiple lines, HVAC equipment and many other applications. It is UV resistant and suitable for installation on most types of roofing material or other flat surfaces. Can be used as a curb (sleeper) replacement.

Sizes: 1-5/8" x 13/16"

Material: Pregalvanized Strut

Weight (lbs): 5.2

Static Load Capacity (lbs): 750